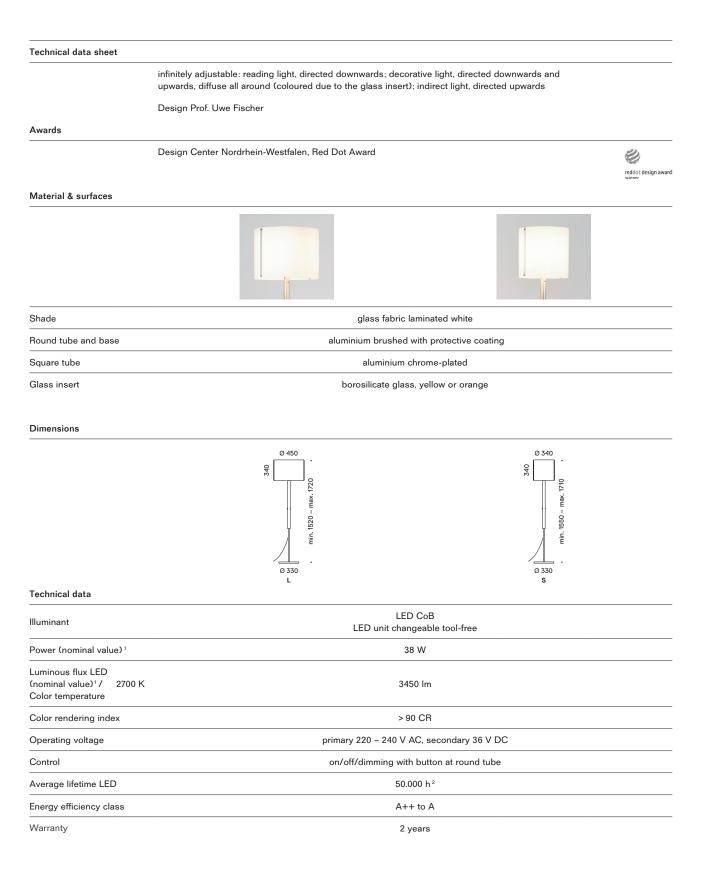

## **JONES** Data Sheet

JONES is a powerful uplight, intimate reading light and atmospheric shade lamp in one. It is transformed extremely easily by means of two buttons on the lamp' upright tube, while a third regulates the brightness. And if desired, various glass inserts cause the white shade, which is available in two sizes, to shine in color. Examples of applications:

## Article numbers Output Control Color Glass CRI<sup>3</sup> Article Number (nominal value)<sup>1</sup> Technology Temperature <sup>3</sup> insert JONES LED large shade JO3002 yellow 38 W > 90 2700 K dimmer JO3003 orange JONES LED small shade JO3005 yellow 38 W dimmer > 90 2700 K orange JO3006