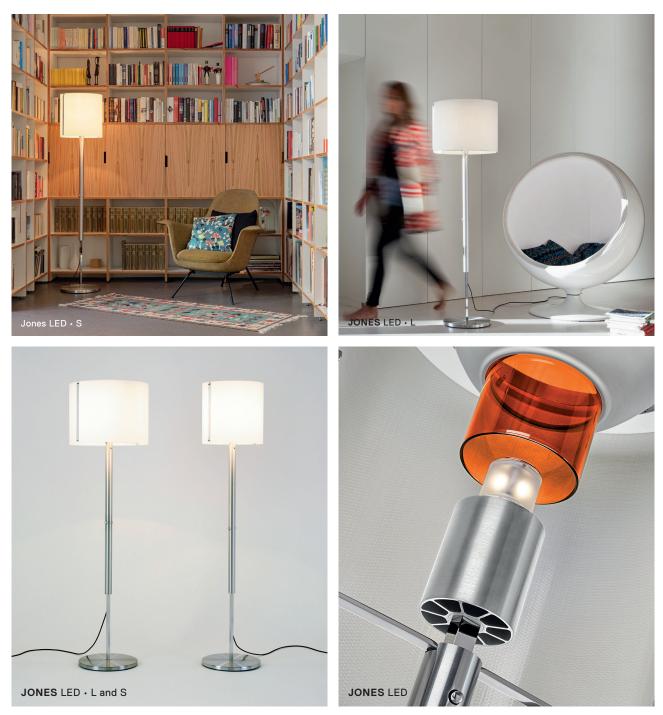

## **JONES** Data Sheet

JONES is a powerful uplight, intimate reading light and atmospheric shade lamp in one. It is transformed extremely easily by means of two buttons on the lamp' upright tube, while a third regulates the brightness. And if desired, various glass inserts cause the white shade, which is available in two sizes, to shine in color. Examples of applications:

Places where different lighting atmospheres are needed, for example bedrooms, doctor's pracitces, nursery schools.